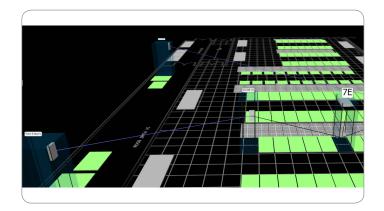

### Rich 3D Visualization

Sunbird provides rich 3D visualization which allows you to explore sites remotely.

# 3D Visualization of Power Chain

3D visualization of power chain from power plant to compute device. See where your redundant power sources are.