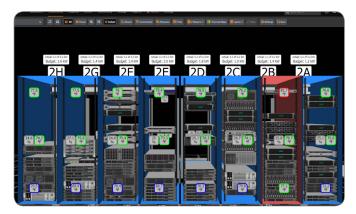

## DC Power Consumer Devices

DC power consumer devices with dual 48 volt power supplies. See in cabinet elevation view.

### DC Power Chain Visualization

Full DC power chain visualization and redundancy validation with budget and actual measured power.

# 3D Visualization of Power Chain

3D visualization of power chain from power plant to compute device. See where your redundant power sources are.