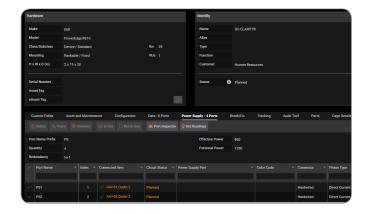

## DC Power Consumer Devices

DC power consumer devices with dual 48 volt power supplies. See in cabinet elevation view.

### DC Power Chain Visualization

Full DC power chain visualization and redundancy validation with budget and actual measured power.