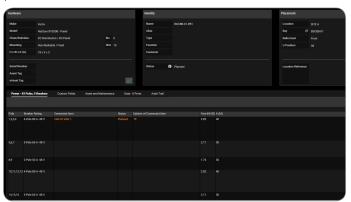

# DC Power Panel Schedule

Keep track of your DC power panel schedule including poles, breaker ratings, measured amps, and available power.