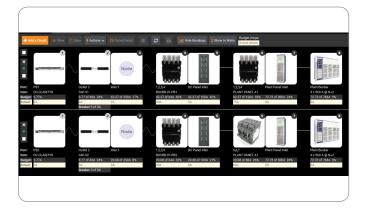

### **Asset Management**

- Maintenance, lease, and configuration information
- Unlimited custom fields to track any attribute
- Models library with over 40,000 smart models across 450 manufacturers

### **Capacity Management**

- Power, space, cooling, and connectors
- Search for and reserve capacity
- Find stranded power, space, and cooling capacity