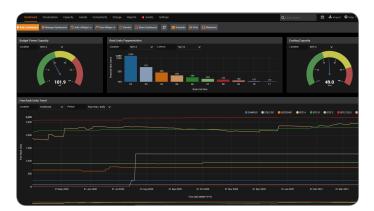

# Business Intelligence Dashboards

Our business intelligence dashboards allow you to track all your key performance indicators.